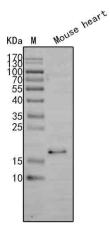

#### Figure 1. Use in WB

Western blot analysis of extracts of mouse heart tissue, using NPPA Antibody (PA01262MuA20) at 1:600 dilution. Secondary antibody: HRP Goat Anti-Rabbit IgG (H+L) at 1:10000 dilution. Lysates/proteins: 25ug per lane. Blocking buffer: 3% nonfat dry milk in TBST. Detection: ECL Basic Kit . Exposure time: 20s.