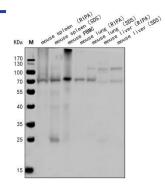

## Figure 1. Application in WB

Western blot analysis of extracts of tissues and cell lines, using ALOX12 antibody (PA00052MuA10) at  $1\,\mu\,g/mL$  dilution. Secondary antibody: HRP Goat Anti-Rabbit IgG (H+L) at 1:10000 dilution. Blocking buffer: 5% nonfat dry milk in TBST. Detection: ECL Basic Kit. Exposure time: 8s.